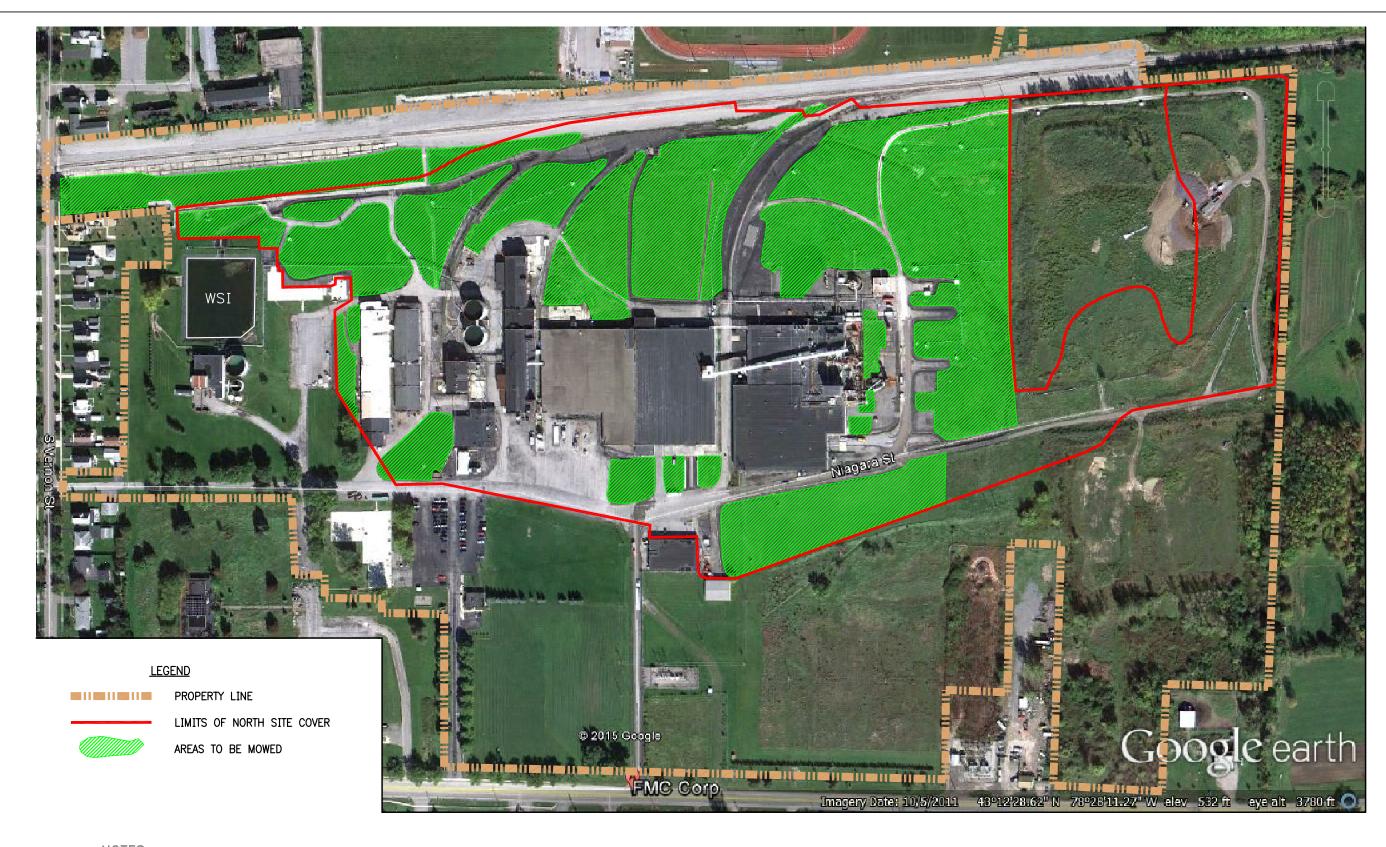

#### FIGURE 6

FMC CORPORATION-MIDDLEPORT, NEW YORK NORTH SITE COVER OPERATIONS & MAINTENANCE PLAN

AREAS TO BE MOWED

### NOTES:

- 1. THIS FIGURE WAS PREPARED FROM A DRAWING BY CRA, ENTITLED "SURFACE CHARACTERISTICS AND SURFACE WATER DRAINAGE", FIGURE 2.6, DRAWING NO. 02788-90(055)GN-NF034, DATED JAN. 27, 1999, @ A SCALE OF 1" = 300'.
- 2. WATERSHED LIMITS UPDATED IN 2010 AS PART OF THE WSI HYDROLOGIC EVALUATION.
- 3. PHOTOGRAPH TAKEN SEPTEMBER 2011.