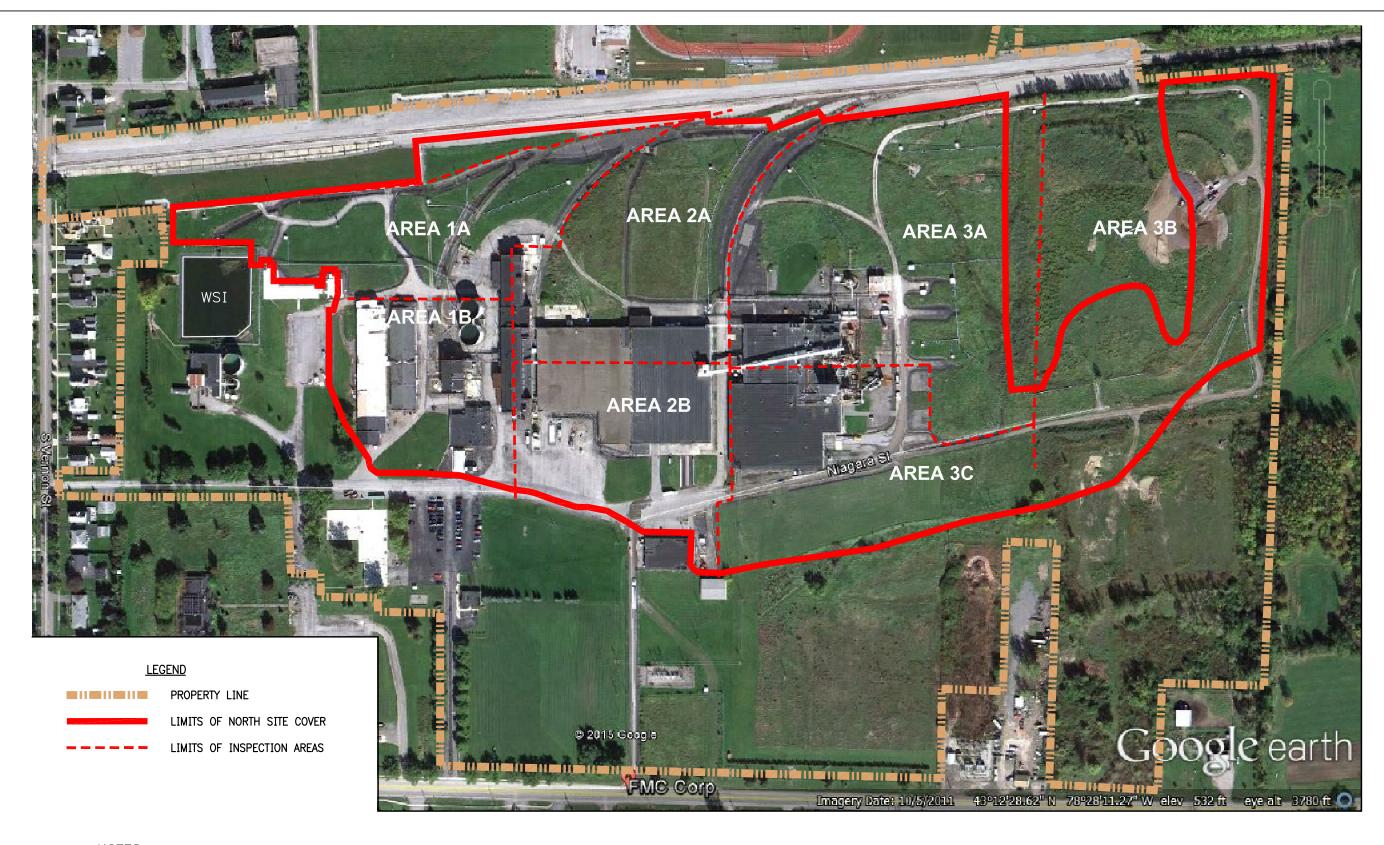

#### FIGURE 5

FMC CORPORATION-MIDDLEPORT, NEW YORK NORTH SITE COVER OPERATIONS & MAINTENANCE PLAN

NORTH SITE COVER INSPECTION AREAS

## NOTES:

- 1. THIS FIGURE WAS PREPARED FROM A DRAWING BY CRA, ENTITLED "SURFACE CHARACTERISTICS AND SURFACE WATER DRAINAGE", FIGURE 2.6, DRAWING NO. 02788-90(055)GN-NF034, DATED JAN. 27, 1999, @ A SCALE OF 1" = 300'.
- 2. WATERSHED LIMITS UPDATED IN 2010 AS PART OF THE WSI HYDROLOGIC EVALUATION.
- 3. PHOTOGRAPH TAKEN SEPTEMBER 2011.